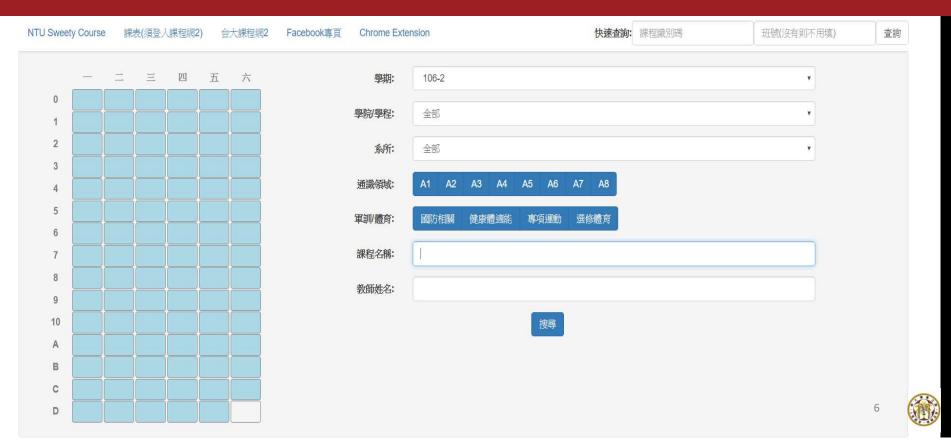

### **TIPS - NTU SWEETY COURSE**

### TIPS - NTU SWEETY COURSE

| NTU Sweety Course | 課表(須登人課程網2) | 台大課程網2 | Facebook專頁 | Chrome Extension |   |    | 快速查 | 快速查詢: 課程識別碼 |    | 斑號(沒有則不用填) |    | 查詢 |
|-------------------|-------------|--------|------------|------------------|---|----|-----|-------------|----|------------|----|----|
|                   |             | 歷史     | 資料         |                  |   |    |     |             |    |            |    |    |
| 學期                | 授課教師        |        | X or F     | C-               | С | C+ | B-  | В           | B+ | A-         | Α  | A+ |
| 99-1              |             |        | 2          | 0                | 1 | 3  | 5   | 17          | 25 | 70         | 93 | 66 |
| 99-2              |             |        | 1          | 3                | 4 | 8  | 11  | 31          | 35 | 69         | 67 | 61 |
| 100-1             |             |        | 5          | 7                | 8 | 12 | 9   | 20          | 30 | 50         | 47 | 55 |
| 100-2             |             |        | 2          | 7                | 7 | 7  | 19  | 11          | 18 | 22         | 18 | 22 |
| 101-1             |             |        | 2          | 3                | 2 | 11 | 7   | 20          | 14 | 51         | 42 | 40 |
| 101-2             |             |        | 0          | 5                | 7 | 8  | 8   | 19          | 15 | 31         | 43 | 33 |
| 102-1             |             |        | 1          | 6                | 6 | 5  | 12  | 22          | 25 | 62         | 67 | 61 |
| 102-2             |             |        | 3          | 2                | 2 | 8  | 5   | 15          | 12 | 36         | 36 | 29 |
| 103-1             |             |        | 3          | 4                | 4 | 7  | 8   | 26          | 32 | 49         | 53 | 39 |