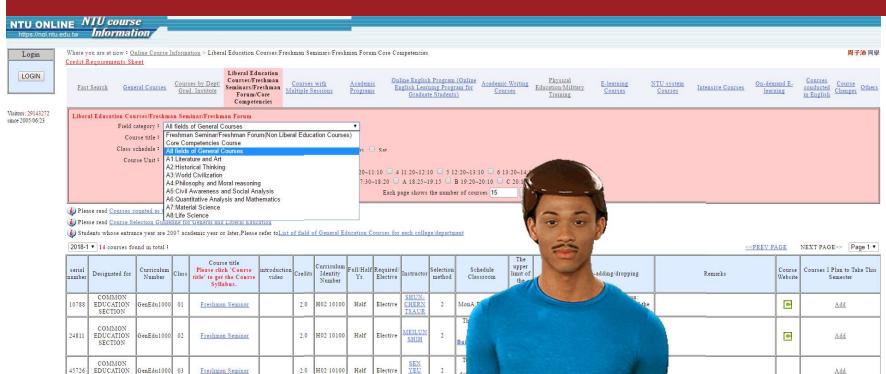

### TIPS FOR COURSE SELECTING

- ✓ Compulsory Subjects
- ✓ Elective Subjects
- ✓ General Courses

### TIPS FOR COURSE SELECTING

2.0 H02 10100

2.0 H02 10100

Half Elective

Half Elective

CHIEN

MO LI

SECTION

EDUCATION

COMMON

EDUCATION

SECTION

enEdu1000

GenEdu1000

05

Freshman Seminar

Freshman Seminar

81483

67091

C

Add

 $\underline{Add}$ 