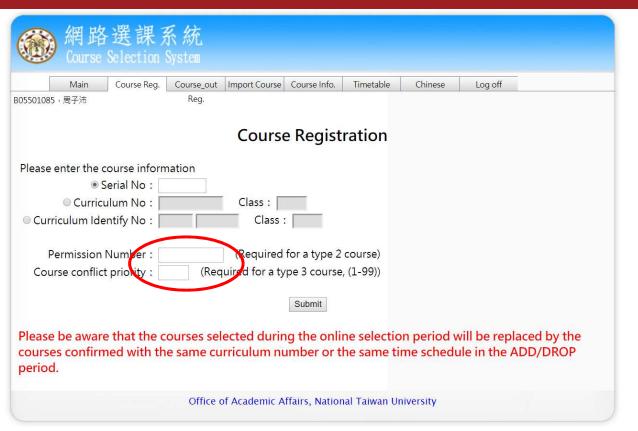

### Required for

- ✓ Type 1 course
- ✓ Type 2 course
- ✓ Type 3 course
- ✓ Petition of Instructor's Consent

### COURSE ADD & DROP - TYPE 2 & 3

### PETITION OF INSTRUCTOR'S CONSENT

- ✓ 3<sup>rd</sup> week after classes begin
- ✓ Petition of Instructor's Consent for Course Add
- ✓ Submit the form to academic affairs