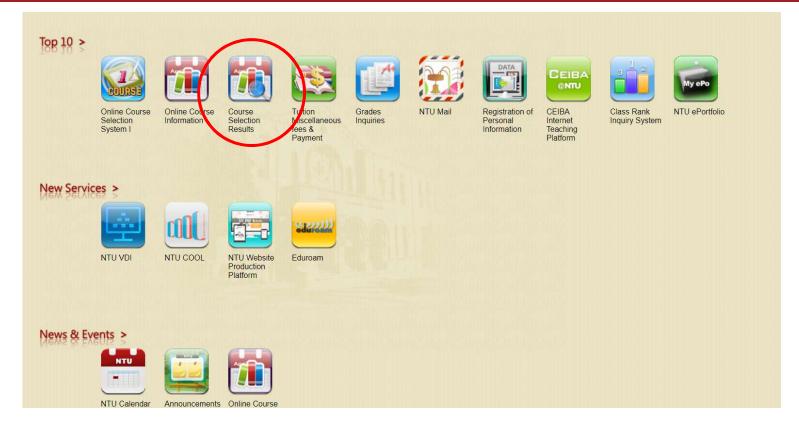

### COURSE ADD & DROP - TYPE 1

- ✓ Unlimited number of people
- ✓ Add course online

### COURSE ADD & DROP - TYPE 2 & 3